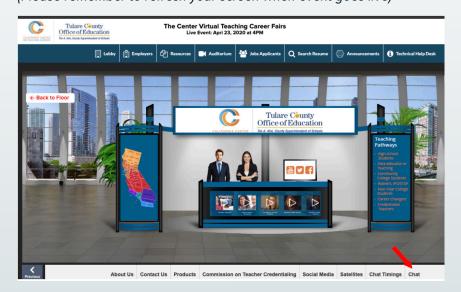

6. Click on your booth name.

 Go to Chat. The chat button will appear and become active only when the event is live. This is where you'll be stationed throughout the fair. When a candidate seeks to ask a question or get to know your team, they'll enter your chatroom, which is akin to speaking to you at your booth. (Please remember to refresh your screen when event goes live)

#### WHAT TO DO DURING THE FAIR OPERATING YOUR CHAT ROOM

 Go to Chat. The chat button will appear and become active only when the event is live. This is where you'll be stationed throughout the fair. When a candidate seeks to ask a question or get to know your team, they'll enter your chatroom, which is akin to speaking to you at your booth. (Please remember to refresh your screen when event goes live)