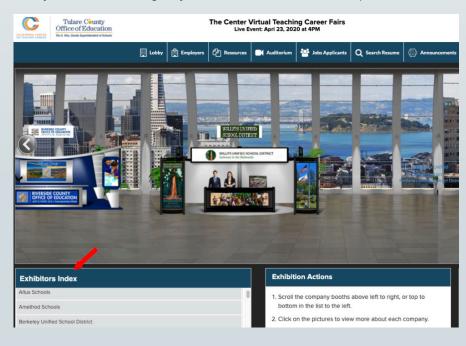

#### **GETTING TO YOUR BOOTH**

1. Go to https://thecentervirtualevents.vfairs.com/

C The Center 2021-2022 Virtual Fai × + ← → C ■ thecentervirtualevents.vfairs.com

2. Click on event date you registered for:

3. Click "Login":

4. Go to Employers tab. Here you'll find the exhibit hall where you can browse other booths and access your own.

5. Find your booth. Your agency's name should be listed in alphabetical order in the Exhibitors Index.