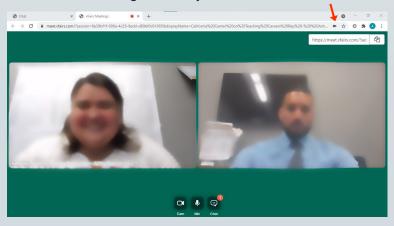

Once connected, your audio or video call will open a new tab. Tab titled vFairs Meetings.

If you are prompted, please allow for use of the Microphone and Camera on your device. We recommend using Chrome as your web-browser and in case you need to change the settings, you can do so by clicking the little camera icon at the right side of your URL.

6. In order to conduct a group video chat you will need to invite other admin team members by sharing the video chat link. You will find this at the top right corner with the copy icon (see arrow location).