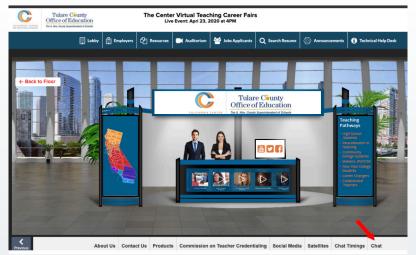

6. In order to conduct a group video chat you will need to invite other admin team members by sharing the video chat link. You will find this at the top right corner with the copy icon (see arrow location).