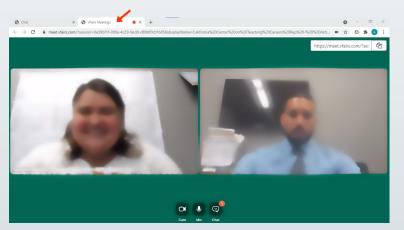

An audio or video call will take place directly in the platform.

|                                                                                                |   |                                                        |                                         |      | 0                                                                                                                             |
|------------------------------------------------------------------------------------------------|---|--------------------------------------------------------|-----------------------------------------|------|-------------------------------------------------------------------------------------------------------------------------------|
| Chatrooms                                                                                      |   | TCOE Candidate (Attendee)     Online                   |                                         | 0000 |                                                                                                                               |
| Elk: Grove Unified School District Direct Messages COC Candidate (Attendee)                    |   | Sundeep Dosanjh: Nov 13, 05.06.29 PM<br>Hello Attendee | - See Till Manages                      | 1    | TCOE Candidate (Attendee) Constant<br>Profile<br>Email:                                                                       |
| Booth Visitors TCOE Candidate (Attendee) TCOE Candidate (Attendee) TCOE Admin All Online Users | • | - (                                                    | Calling to TCOE Candidate<br>(Attendee) |      | tove@vfairs.com<br>FirstNeme:<br>TCOE<br>LastNeme:<br>Candidate (Attendee)<br>HighestLevel of Kaustins:<br>Associate's Degree |
| TCOE Candidate (Attendee)                                                                      |   |                                                        |                                         |      | Subject Area:<br>Multiple Subject                                                                                             |

Once connected, your audio or video call will open a new tab. Tab titled vFairs Meetings.

If you are prompted, please allow for use of the Microphone and Camera on your device. We recommend using Chrome as your web-browser and in case you need to change the settings, you can do so by clicking the little camera icon at the right side of your URL.