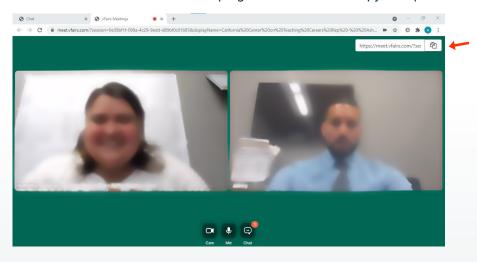

6. In order to conduct a group video chat you will need to invite other admin team members by sharing the video chat link. You will find this at the top right corner with the copy icon (see arrow location).