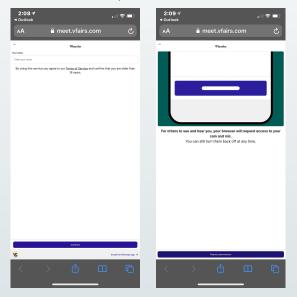

Once you receive the group video chat email invitation from your team member, click on the link provided and make sure to accept the terms and conditions and submit your name.

When the group video chat is completed, make sure to close out the tab.